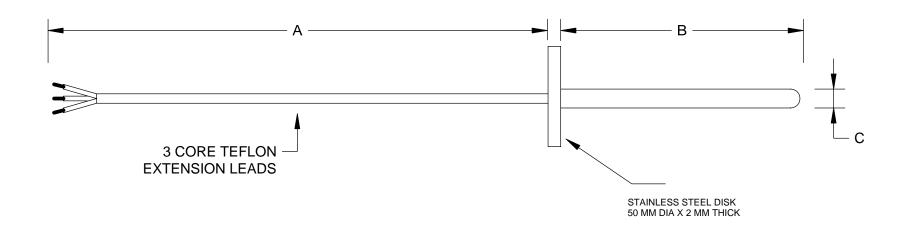

## FLANGE MOUNT STAINLESS STEEL SHEATH

3 WIRE RTD PT100

4 WIRE RTD PT100

## **TEMPERATURE CONTROLS PTY LTD**

Certificate No:QEC 14412 ISO 9001:2008

## CONDITIONS

THIS DRAWING IS OUR EXCLUSIVE PROPERTY AND MUST NOT BE COPIED OR HANDED TO ANY OTHER PARTIES WITH OUT WRITTEN PERMISSION. IT SHALL BE RETURNED UPON REQUEST

SYDNEY: 7 YAMMA ST SEFTON, NSW 2162 PHONE: (02) 9721 8644 FAX: (02) 9738 9339

MELBOURNE :8/280 Whitehall Street YARRAVILLE VIC 3013

PHONE : (03) 9687 0000 FAX : (03) 9687 1900

EMAIL :sales@temperature.com.au

TITLE

| SIZE : A4   | DATE:30/03/09  | DWG NO : SD 713 |
|-------------|----------------|-----------------|
| SCALE : NTS | DRAWING BY K.F | REV : 00        |